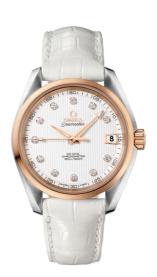

# SEAMASTER

AQUA TERRA 150M 38.5 MM, STEEL - RED GOLD ON LEATHER STRAP Reference: 231.23.39.21.52.001

#### WATCH CASE & DIAL

Case: Steel - red gold Case Diameter: 38.5 mm Between lugs: 19 mm Lug to lug: 45.50 mm Thickness: 12.8 mm Dial Colour: Silver Total product weight (Approx.): 88 g

### STRAP

Strap type: Leather strap Strap color: White Strap surface: Alligator leather Strap underside: Non-grained calf leather Buckle type: Foldover clasp Buckle material: Stainless steel