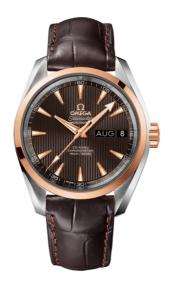

#### **SEAMASTER**

AQUA TERRA 150M 38.5 MM, STEEL - RED GOLD ON LEATHER STRAP

Reference: 231.23.39.22.06.001

#### WATCH CASE & DIAL

Case: Steel - red gold
Case Diameter: 38.5 mm
Between lugs: 19 mm
Lug to lug: 45.50 mm
Thickness: 14.3 mm
Dial Colour: Grey

Total product weight (Approx.): 99 g

# **STRAP**

Strap type: Leather strap

Strap color: Brown

Strap surface: Alligator leather

Strap underside: Non-grained calf leather

Buckle type: Foldover clasp Buckle material: Stainless steel