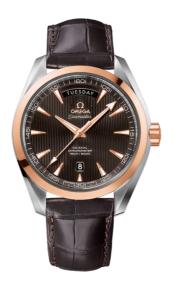

### **SEAMASTER**

AQUA TERRA 150M 41.5 MM, STEEL - RED GOLD ON LEATHER STRAP

Reference: 231.23.42.22.06.001

# WATCH CASE & DIAL

Case: Steel - red gold Case Diameter: 41.5 mm Between lugs: 20 mm Dial Colour: Grey

### **BRACELET**

Material: Leather strap Strap color: Brown

Buckle type: Foldover clasp Buckle material: Stainless steel

#### **FEATURES**

Chronometer, day-date, screw-in crown, transparent caseback