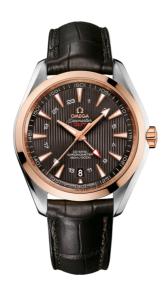

#### **SEAMASTER**

AQUA TERRA 150M 43 MM, STEEL - RED GOLD ON LEATHER STRAP

Reference: 231.23.43.22.06.001

## WATCH CASE & DIAL

Case: Steel - red gold Case Diameter: 43 mm Between lugs: 21 mm Lug to lug: 51.40 mm Thickness: 14.2 mm Dial Colour: Grey

Total product weight (Approx.): 117 g

# **STRAP**

Strap type: Leather strap

Strap color: Brown

Strap surface: Alligator leather

Strap underside: Non-grained calf leather

Buckle type: Foldover clasp Buckle material: Stainless steel