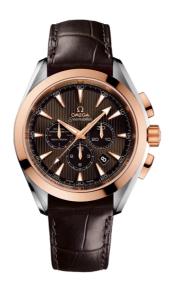

### **SEAMASTER**

AQUA TERRA 150M 44 MM, STEEL - RED GOLD ON LEATHER STRAP

Reference: 231.23.44.50.06.001

# MOVEMENT

Calibre: Omega 3313

Self-winding chronograph movement with column wheel mechanism and Co-Axial escapement. Free sprung balance, with date, hour, minute and continuous small seconds hands, central chronograph hand.

#### **CRYSTAL**

Domed scratch-resistant sapphire crystal with antireflective treatment on both sides

# WATCH CASE & DIAL

Case: Steel - red gold Case Diameter: 44 mm Between lugs: 21 mm Dial Colour: Grey

### **BRACELET**

Material: Leather strap Strap color: Brown

Buckle type: Foldover clasp Buckle material: Stainless steel

### **FEATURES**

Chronograph, chronometer, date, screw-in crown, small seconds, transparent caseback