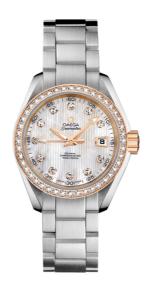

### **SEAMASTER**

AQUA TERRA 150M 30 MM, STEEL - RED GOLD ON STEEL

Reference: 231.25.30.20.55.003

## WATCH CASE & DIAL

Case: Steel - red gold Case Diameter: 30 mm Between lugs: 14 mm Lug to lug: 36.00 mm Thickness: 12.4 mm Dial Colour: White

Total product weight (Approx.): 99 g

# **BRACELET**

Material: Steel

Type of Clasp: Butterfly clasp

### **FEATURES**

Chronometer, date, diamonds, screw-in crown,

transparent caseback