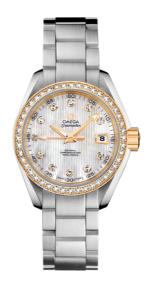

## **SEAMASTER**

AQUA TERRA 150M 30 MM, STEEL - YELLOW GOLD ON STEEL

Reference: 231.25.30.20.55.004

# WATCH CASE & DIAL

Case: Steel - yellow gold Case Diameter: 30 mm Between lugs: 14 mm Lug to lug: 36.00 mm Dial Colour: White

Total product weight (Approx.): 100 g

### **BRACELET**

Material: Steel

### **FEATURES**

Chronometer, date, diamonds, screw-in crown, transparent caseback