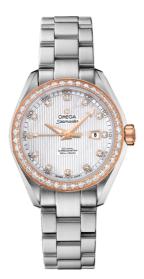

# SEAMASTER

AQUA TERRA 150M 34 MM, STEEL - RED GOLD ON STEEL Reference: 231.25.34.20.55.003

#### WATCH CASE & DIAL

Case: Steel - red gold Case Diameter: 34 mm Between lugs: 16 mm Lug to lug: 40.00 mm Thickness: 12.6 mm Dial Colour: White Total product weight (Approx.): 116 g

## BRACELET

Material: Steel Type of Clasp: Butterfly clasp

#### **FEATURES**

Chronometer, date, diamonds, screw-in crown, transparent caseback