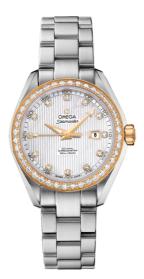

# SEAMASTER

AQUA TERRA 150M 34 MM, STEEL - YELLOW GOLD ON STEEL Reference: 231.25.34.20.55.004

### WATCH CASE & DIAL

Case: Steel - yellow gold Case Diameter: 34 mm Between lugs: 16 mm Lug to lug: 40.00 mm Thickness: 12.6 mm Dial Colour: White Total product weight (Approx.): 116 g

### BRACELET

Material: Steel Type of Clasp: Butterfly clasp

### **FEATURES**

Chronometer, date, diamonds, screw-in crown, transparent caseback