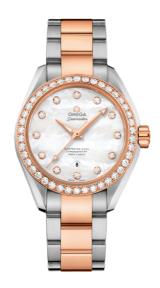

## **SEAMASTER**

AQUA TERRA 150M

34 MM, STEEL - SEDNATM GOLD ON STEEL - SEDNATM GOLD

Reference: 231.25.34.20.55.005

# WATCH CASE & DIAL

Case: Steel - Sedna™ gold Case Diameter: 34 mm Between lugs: 16 mm Dial Colour: White

## **BRACELET**

Material: Steel - Sedna<sup>TM</sup> gold

#### **FEATURES**

Anti-magnetic, chronometer, date, diamonds, screw-in crown, transparent caseback