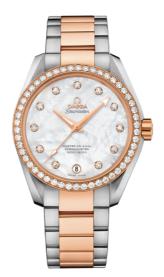

# SEAMASTER

AQUA TERRA 150M 38.5 MM, STEEL - RED GOLD ON STEEL - RED GOLD Reference: 231.25.39.21.55.001

## WATCH CASE & DIAL

Case: Steel - red gold Case Diameter: 38.5 mm Between lugs: 19 mm Dial Colour: White

## BRACELET

Material: Steel - red gold

### **FEATURES**

Anti-magnetic, chronometer, date, diamonds, screw-in crown, transparent caseback