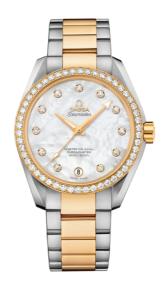

## **SEAMASTER**

AQUA TERRA 150M

38.5 MM, STEEL - YELLOW GOLD ON STEEL - YELLOW GOLD

Reference: 231.25.39.21.55.002

# WATCH CASE & DIAL

Case: Steel - yellow gold Case Diameter: 38.5 mm Between lugs: 19 mm Dial Colour: White

## **BRACELET**

Material: Steel - yellow gold

#### **FEATURES**

Anti-magnetic, chronometer, date, diamonds, screw-in crown, transparent caseback