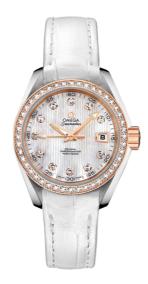

## **SEAMASTER**

AQUA TERRA 150M 30 MM, STEEL - RED GOLD ON LEATHER STRAP

Reference: 231.28.30.20.55.001

## WATCH CASE & DIAL

Case: Steel - red gold Case Diameter: 30 mm Between lugs: 14 mm Lug to lug: 36.00 mm Thickness: 12.4 mm Dial Colour: White

Total product weight (Approx.): 52 g

# **STRAP**

Strap type: Leather strap

Strap color: White

Strap surface: Alligator leather

Strap underside: Non-grained calf leather

Buckle type: Foldover clasp Buckle material: Steel - red gold

## **FEATURES**

Chronometer, date, diamonds, screw-in crown, transparent caseback