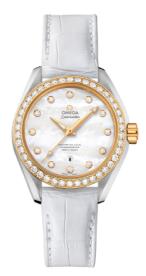

# SEAMASTER

AQUA TERRA 150M 34 MM, STEEL - YELLOW GOLD ON LEATHER STRAP Reference: 231.28.34.20.55.004

### MOVEMENT

Calibre: Omega 8520

Self-winding movement with Co-Axial escapement. Free sprung-balance system with silicon balance-spring. Automatic winding in both directions. Rhodium plated finish with exclusive Geneva waves in arabesque. Power reserve: 50 hours

#### CRYSTAL

Domed scratch-resistant sapphire crystal with antireflective treatment on both sides

## WATER RESISTANCE

15 bar (150 metres / 500 feet)

### WATCH CASE & DIAL

Case: Steel - yellow gold Case Diameter: 34 mm Between lugs: 16 mm Lug to lug: 40.00 mm Thickness: 12.5 mm Dial Colour: White Total product weight (Approx.): 62 g

## STRAP

Strap type: Leather strap Strap color: White Strap surface: Alligator leather Strap underside: Non-grained calf leather Buckle type: Foldover clasp Buckle material: Stainless steel

## FEATURES

Anti-magnetic, chronometer, date, diamonds, screw-in crown, transparent caseback