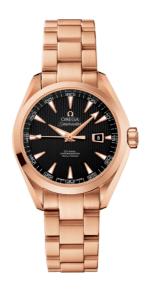

## **SEAMASTER**

AQUA TERRA 150M 34 MM, RED GOLD ON RED GOLD Reference: 231.50.34.20.01.002

## WATCH CASE & DIAL

Case: Red gold

Case Diameter: 34 mm Between lugs: 16 mm Thickness: 12.5 mm Dial Colour: Black

Total product weight (Approx.): 169 g

#### **BRACELET**

Material: Red gold

Type of Clasp: Butterfly clasp