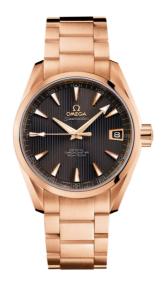

### **SEAMASTER**

AQUA TERRA 150M 38.5 MM, RED GOLD ON RED GOLD Reference: 231.50.39.21.06.001

MOVEMENT

Calibre: Omega 8501

Self-winding movement with Co-Axial escapement. Free sprung-balance, 2 barrels mounted in series, automatic winding in both directions. Oscillating mass and balance bridge in red gold. Luxury finish with exclusive Geneva waves in arabesque.

## WATCH CASE & DIAL

Case: Red gold

Case Diameter: 38.5 mm Between lugs: 19 mm Dial Colour: Grey

**BRACELET** 

Material: Red gold