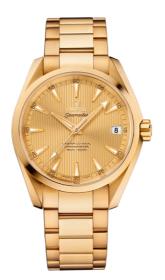

## SEAMASTER

AQUA TERRA 150M 38.5 MM, YELLOW GOLD ON YELLOW GOLD Reference: 231.50.39.21.08.001

#### WATCH CASE & DIAL

Case: Yellow gold Case Diameter: 38.5 mm Between lugs: 19 mm Dial Colour: Yellow

### BRACELET

Material: Yellow gold