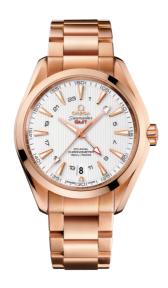

## **SEAMASTER**

AQUA TERRA 150M 43 MM, RED GOLD ON RED GOLD Reference: 231.50.43.22.02.001

## WATCH CASE & DIAL

Case: Red gold

Case Diameter: 43 mm Between lugs: 21 mm Lug to lug: 51.40 mm Thickness: 14.2 mm Dial Colour: Silver

Total product weight (Approx.): 247 g

# **BRACELET**

Material: Red gold

Type of Clasp: Butterfly clasp