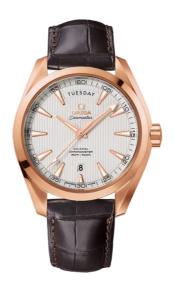

#### **SEAMASTER**

AQUA TERRA 150M 41.5 MM, RED GOLD ON LEATHER STRAP

Reference: 231.53.42.22.02.001

## WATCH CASE & DIAL

Case: Red gold

Case Diameter: 41.5 mm
Between lugs: 20 mm
Lug to lug: 48.60 mm
Thickness: 14.0 mm
Dial Colour: Silver

Total product weight (Approx.): 143 g

# **STRAP**

Strap type: Leather strap

Strap color: Brown

Strap surface: Alligator leather

Strap underside: Non-grained calf leather

Buckle type: Foldover clasp Buckle material: Red gold