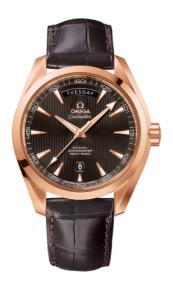

#### **SEAMASTER**

AQUA TERRA 150M 41.5 MM, RED GOLD ON LEATHER STRAP

Reference: 231.53.42.22.06.001

## WATCH CASE & DIAL

Case: Red gold

Case Diameter: 41.5 mm Between lugs: 20 mm Lug to lug: 48.60 mm Thickness: 14.0 mm Dial Colour: Grey

Total product weight (Approx.): 145 g

# **STRAP**

Strap type: Leather strap

Strap color: Brown

Strap surface: Alligator leather

Strap underside: Non-grained calf leather

Buckle type: Foldover clasp Buckle material: Red gold

### **FEATURES**

Chronometer, day-date, screw-in crown, transparent caseback