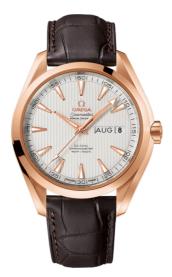

# SEAMASTER

AQUA TERRA 150M 43 MM, RED GOLD ON LEATHER STRAP Reference: 231.53.43.22.02.002

#### WATCH CASE & DIAL

Case: Red gold Case Diameter: 43 mm Between lugs: 21 mm Lug to lug: 51.40 mm Thickness: 14.6 mm Dial Colour: Silver Total product weight (Approx.): 161 g

# STRAP

Strap type: Leather strap Strap color: Brown Strap surface: Alligator leather Strap underside: Non-grained calf leather Buckle type: Foldover clasp Buckle material: Red gold