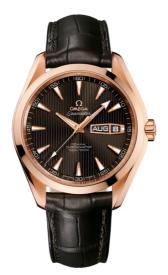

# SEAMASTER

AQUA TERRA 150M 43 MM, RED GOLD ON LEATHER STRAP Reference: 231.53.43.22.06.001

#### WATCH CASE & DIAL

Case: Red gold Case Diameter: 43 mm Between lugs: 21 mm Lug to lug: 51.40 mm Thickness: 14.6 mm Dial Colour: Grey Total product weight (Approx.): 162 g

## STRAP

Strap type: Leather strap Strap color: Brown Strap surface: Alligator leather Strap underside: Non-grained calf leather Buckle type: Foldover clasp Buckle material: Red gold