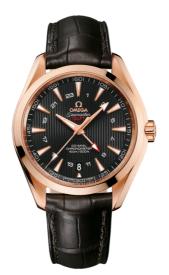

# SEAMASTER

AQUA TERRA 150M 43 MM, RED GOLD ON LEATHER STRAP Reference: 231.53.43.22.06.002

#### WATCH CASE & DIAL

Case: Red gold Case Diameter: 43 mm Between lugs: 21 mm Lug to lug: 51.40 mm Thickness: 14.2 mm Dial Colour: Grey Total product weight (Approx.): 158 g

## STRAP

Strap type: Leather strap Strap color: Brown Strap surface: Alligator leather Strap underside: Non-grained calf leather Buckle type: Foldover clasp Buckle material: Red gold