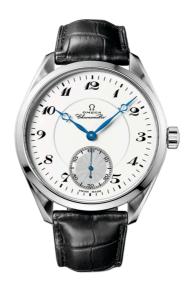

### **SEAMASTER**

AQUA TERRA 150M 49.2 MM, WHITE GOLD ON LEATHER STRAP

Reference: 231.53.49.10.04.001

# MOVEMENT

Calibre: Omega 2211

Manual-winding movement with small seconds at 6 o'clock. Anthracite galvanic treatment, movement with sun brushed finishing and circular-graining. Officially certified chronometer.

# WATCH CASE & DIAL

Case: White gold

Case Diameter: 49.2 mm Between lugs: 24 mm Dial Colour: White

Total product weight (Approx.): 147 g

#### **STRAP**

Strap type: Leather strap

Strap color: Black

Strap surface: Alligator leather

Buckle type: Pin buckle Buckle material: White gold

# **FEATURES**

Chronometer, limited edition (88), small seconds,

transparent caseback