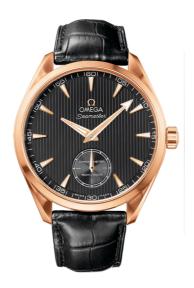

## **SEAMASTER**

AQUA TERRA 150M 49.2 MM, ORANGE GOLD ON LEATHER STRAP

Reference: 231.53.49.10.06.001

#### MOVEMENT

Calibre: Omega 2211

Manual-winding movement with small seconds at 6 o'clock. Anthracite galvanic treatment, movement with sun brushed finishing and circular-graining. Officially certified chronometer.

# WATCH CASE & DIAL

Case: Orange gold Case Diameter: 49.2 mm Between lugs: 24 mm Dial Colour: Grey

## **BRACELET**

Material: Leather strap Strap color: Black Buckle type: Pin buckle Buckle material: Orange gold