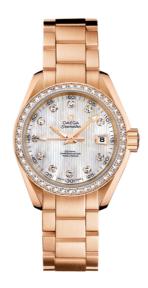

## **SEAMASTER**

AQUA TERRA 150M 30 MM, RED GOLD ON RED GOLD Reference: 231.55.30.20.55.001

#### MOVEMENT

Calibre: Omega 8521

Self-winding movement with Co-Axial escapement. Free sprung-balance system with silicon balance-spring. Automatic winding in both directions. Oscillating mass and balance bridge in 18 Ct red gold. Luxury finish with exclusive Geneva waves in arabesque.

#### WATCH CASE & DIAL

Case: Red gold

Case Diameter: 30 mm Between lugs: 14 mm Lug to lug: 36.00 mm Thickness: 12.4 mm Dial Colour: White

Total product weight (Approx.): 143 g

# **BRACELET**

Material: Red gold

Type of Clasp: Butterfly clasp

## **FEATURES**

Chronometer, date, diamonds, screw-in crown,

transparent caseback