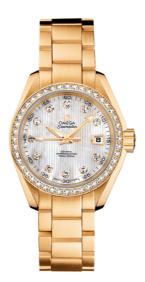

## SEAMASTER

AQUA TERRA 150M 30 MM, YELLOW GOLD ON YELLOW GOLD Reference: 231.55.30.20.55.002

### WATCH CASE & DIAL

Case: Yellow gold Case Diameter: 30 mm Between lugs: 14 mm Lug to lug: 36.00 mm Dial Colour: White Total product weight (Approx.): 179 g

### BRACELET

Material: Yellow gold

### FEATURES

Chronometer, date, diamonds, screw-in crown, transparent caseback