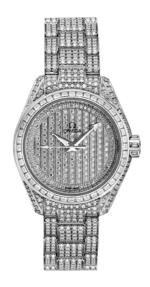

### **SEAMASTER**

AQUA TERRA 150M 30 MM, WHITE GOLD ON WHITE GOLD

Reference: 231.55.30.20.99.002

# WATCH CASE & DIAL

Case: White gold
Case Diameter: 30 mm
Dial Colour: White

### **BRACELET**

Material: White gold

## **FEATURES**

Chronometer, diamonds, transparent caseback