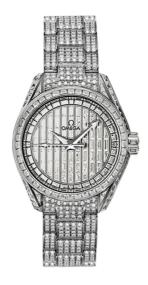

#### **SEAMASTER**

AQUA TERRA 150M 30 MM, WHITE GOLD ON WHITE GOLD

Reference: 231.55.30.20.99.003

### WATCH CASE & DIAL

Case: White gold
Case Diameter: 30 mm
Dial Colour: White

## **FEATURES**

Chronometer, diamonds, transparent caseback