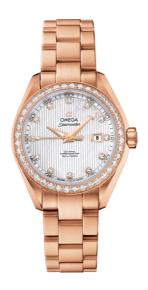

## **SEAMASTER**

AQUA TERRA 150M 34 MM, RED GOLD ON RED GOLD Reference: 231.55.34.20.55.002

# WATCH CASE & DIAL

Case: Red gold

Case Diameter: 34 mm Between lugs: 16 mm Thickness: 12.6 mm Dial Colour: White

Total product weight (Approx.): 166 g

#### **BRACELET**

Material: Red gold

Type of Clasp: Butterfly clasp

#### **FEATURES**

Chronometer, date, diamonds, screw-in crown, transparent caseback