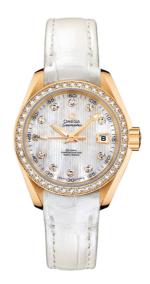

## **SEAMASTER**

AQUA TERRA 150M 30 MM, YELLOW GOLD ON LEATHER STRAP

Reference: 231.58.30.20.55.002

## WATCH CASE & DIAL

Case: Yellow gold
Case Diameter: 30 mm
Between lugs: 14 mm
Lug to lug: 36.00 mm
Dial Colour: White

Total product weight (Approx.): 74 g

#### **STRAP**

Strap type: Leather strap Strap color: White

Strap surface: Alligator leather

Strap underside: Non-grained calf leather

Buckle type: Foldover clasp Buckle material: Yellow gold

#### **FEATURES**

Chronometer, date, diamonds, screw-in crown, transparent caseback