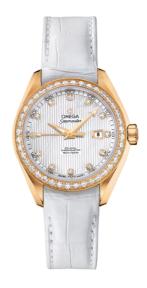

## **SEAMASTER**

AQUA TERRA 150M 34 MM, YELLOW GOLD ON LEATHER STRAP

Reference: 231.58.34.20.55.001

## WATCH CASE & DIAL

Case: Yellow gold
Case Diameter: 34 mm
Between lugs: 16 mm
Thickness: 12.6 mm
Dial Colour: White

Total product weight (Approx.): 88 g

#### **STRAP**

Strap type: Leather strap Strap color: White

Strap surface: Alligator leather

Strap underside: Non-grained calf leather

Buckle type: Foldover clasp Buckle material: Yellow gold

#### **FEATURES**

Chronometer, date, diamonds, screw-in crown, transparent caseback