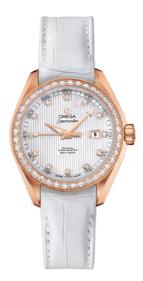

## SEAMASTER

AQUA TERRA 150M 34 MM, RED GOLD ON LEATHER STRAP Reference: 231.58.34.20.55.002

### MOVEMENT

Calibre: Omega 8521

Self-winding movement with Co-Axial escapement. Free sprung-balance system with silicon balance-spring. Automatic winding in both directions. Oscillating mass and balance bridge in 18 Ct red gold. Luxury finish with exclusive Geneva waves in arabesque.

### WATCH CASE & DIAL

Case: Red gold Case Diameter: 34 mm Between lugs: 16 mm Thickness: 12.6 mm Dial Colour: White Total product weight (Approx.): 86 g

### STRAP

Strap type: Leather strap Strap color: White Strap surface: Alligator leather Strap underside: Non-grained calf leather Buckle type: Foldover clasp Buckle material: Red gold

### FEATURES

Chronometer, date, diamonds, screw-in crown, transparent caseback