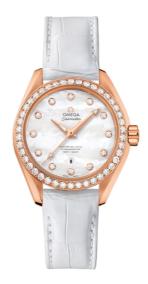

#### **SEAMASTER**

AQUA TERRA 150M 34 MM, SEDNA<sup>TM</sup> GOLD ON LEATHER STRAP

Reference: 231.58.34.20.55.003

## WATCH CASE & DIAL

Case: Sedna™ gold
Case Diameter: 34 mm
Between lugs: 16 mm
Lug to lug: 40.00 mm
Thickness: 12.5 mm
Dial Colour: White

Total product weight (Approx.): 83 g

# **STRAP**

Strap type: Leather strap

Strap color: White

Strap surface: Alligator leather

Strap underside: Non-grained calf leather

Buckle type: Foldover clasp
Buckle material: Sedna<sup>TM</sup> Gold