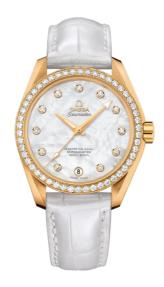

#### **SEAMASTER**

AQUA TERRA 150M 38.5 MM, YELLOW GOLD ON LEATHER STRAP

Reference: 231.58.39.21.55.002

#### WATCH CASE & DIAL

Case: Yellow gold

Case Diameter: 38.5 mm
Between lugs: 19 mm
Lug to lug: 45.50 mm
Thickness: 12.9 mm
Dial Colour: White

Total product weight (Approx.): 115 g

# **STRAP**

Strap type: Leather strap

Strap color: White

Strap surface: Alligator leather

Strap underside: Non-grained calf leather

Buckle type: Foldover clasp Buckle material: Yellow gold