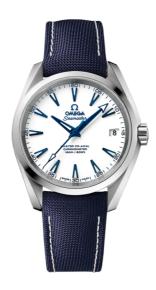

### GOODPLANET

**SEAMASTER** 

AQUA TERRA 150M

38.5 MM, TITANIUM ON COATED NYLON FABRIC STRAP

Reference: 231.92.39.21.04.001

## WATCH CASE & DIAL

Case: Titanium

Case Diameter: 38.5 mm
Between lugs: 19 mm
Lug to lug: 45.50 mm
Thickness: 12.8 mm
Dial Colour: White

Total product weight (Approx.): 64 g

#### **STRAP**

Strap type: Coated nylon fabric strap

Strap color: Blue

Strap surface: Reinforced fabric

Strap underside: Non-grained calf leather

Buckle type: Foldover clasp Buckle material: Titanium