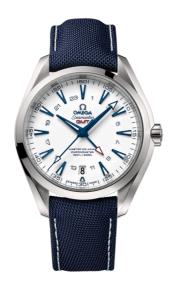

## **GOODPLANET**

**SEAMASTER** 

AQUA TERRA 150M

43 MM, TITANIUM ON COATED NYLON FABRIC STRAP

Reference: 231.92.43.22.04.001

# WATCH CASE & DIAL

Case: Titanium

Case Diameter: 43 mm
Between lugs: 21 mm
Lug to lug: 51.40 mm
Thickness: 14.2 mm
Dial Colour: White

Total product weight (Approx.): 83 g

## **STRAP**

Strap type: Coated nylon fabric strap

Strap color: Blue

Strap surface: Reinforced fabric

Strap underside: Non-grained calf leather

Buckle type: Foldover clasp Buckle material: Titanium