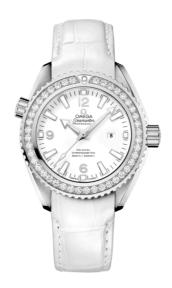

### **SEAMASTER**

PLANET OCEAN 600M 37.5 MM, STEEL ON LEATHER STRAP

Reference: 232.18.38.20.04.001

# WATCH CASE & DIAL

Case: Steel

Case Diameter: 37.5 mm
Between lugs: 18 mm
Lug to lug: 43.50 mm
Thickness: 15.2 mm
Dial Colour: White

Total product weight (Approx.): 88 g

# **STRAP**

Strap type: Leather strap

Strap color: White

Strap surface: Alligator leather

Strap underside: Non-grained calf leather

Buckle type: Foldover clasp Buckle material: Stainless steel

## **FEATURES**

Chronometer, date, diamonds, helium escape valve, screw-in crown, transparent caseback, unidirectional rotating bezel