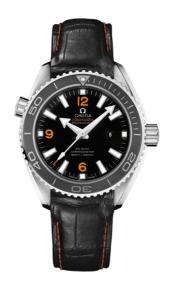

# **SEAMASTER**

PLANET OCEAN 600M 37.5 MM, STEEL ON LEATHER STRAP

Reference: 232.33.38.20.01.002

## MOVEMENT

Calibre: Omega 8520

Self-winding movement with Co-Axial escapement. Free sprung-balance system with silicon balance-spring. Automatic winding in both directions. Rhodium plated finish with exclusive Geneva waves in arabesque.

# WATCH CASE & DIAL

Case: Steel

Case Diameter: 37.5 mm Between lugs: 18 mm Lug to lug: 43.50 mm Dial Colour: Black

Total product weight (Approx.): 87 g

### **STRAP**

Strap type: Leather strap

Strap color: Black

Strap surface: Alligator leather

Strap underside: Non-grained calf leather

Buckle type: Foldover clasp Buckle material: Stainless steel

## **FEATURES**

Chronometer, date, helium escape valve, screw-in crown, transparent caseback, unidirectional rotating bezel