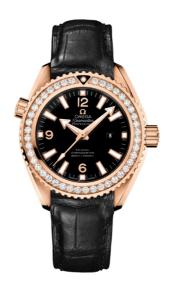

# **SEAMASTER**

PLANET OCEAN 600M 37.5 MM, RED GOLD ON LEATHER STRAP

Reference: 232.58.38.20.01.001

### WATCH CASE & DIAL

Case: Red gold

Case Diameter: 37.5 mm Between lugs: 18 mm Lug to lug: 43.50 mm Dial Colour: Black

Total product weight (Approx.): 127 g

#### **STRAP**

Strap type: Leather strap

Strap color: Black

Strap surface: Alligator leather

Strap underside: Non-grained calf leather

Buckle type: Foldover clasp Buckle material: Red gold

#### **FEATURES**

Chronometer, date, diamonds, helium escape valve, screw-in crown, unidirectional rotating bezel