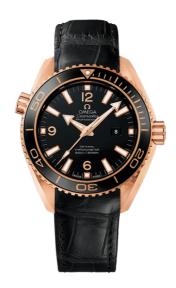

#### **SEAMASTER**

PLANET OCEAN 600M 37.5 MM, RED GOLD ON LEATHER STRAP

Reference: 232.63.38.20.01.001

#### WATCH CASE & DIAL

Case: Red gold

Case Diameter: 37.5 mm
Between lugs: 18 mm
Lug to lug: 43.50 mm
Thickness: 15.2 mm
Dial Colour: Black

Total product weight (Approx.): 125 g

# **STRAP**

Strap type: Leather strap

Strap color: Black

Strap surface: Alligator leather

Strap underside: Non-grained calf leather

Buckle type: Foldover clasp Buckle material: Red gold

### **FEATURES**

Chronometer, date, helium escape valve, screw-in crown, transparent caseback, unidirectional rotating bezel