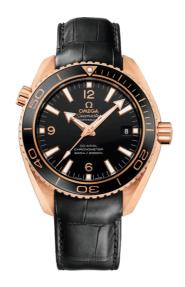

## **SEAMASTER**

PLANET OCEAN 600M 42 MM, RED GOLD ON LEATHER STRAP

Reference: 232.63.42.21.01.001

#### MOVEMENT

Calibre: Omega 8501

Self-winding movement with Co-Axial escapement. Free sprung-balance, 2 barrels mounted in series, automatic winding in both directions. Oscillating mass and balance bridge in red gold. Luxury finish with exclusive Geneva waves in arabesque.

## WATCH CASE & DIAL

Case: Red gold

Case Diameter: 42 mm Between lugs: 20 mm Thickness: 15.8 mm Dial Colour: Black

Total product weight (Approx.): 157 g

#### **STRAP**

Strap type: Leather strap

Strap color: Black

Strap surface: Alligator leather

Strap underside: Non-grained calf leather

Buckle type: Foldover clasp Buckle material: Red gold

#### **FEATURES**

Chronometer, date, helium escape valve, screw-in crown, transparent caseback, unidirectional rotating bezel, time zone function