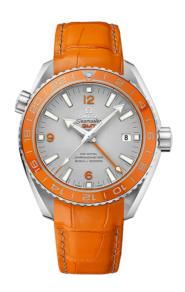

### **SEAMASTER**

PLANET OCEAN 600M 43.5 MM, PLATINUM ON LEATHER STRAP

Reference: 232.93.44.22.99.001

## WATCH CASE & DIAL

Case: Platinum

Case Diameter: 43.5 mm
Between lugs: 21 mm
Thickness: 17.3 mm
Dial Colour: Grey

Total product weight (Approx.): 235 g

### **STRAP**

Strap type: Leather strap Strap color: Orange

Strap surface: Alligator leather Buckle type: Foldover clasp Buckle material: Platinum

## **FEATURES**

Gmt and worldtimer, bi-directional rotating bezel, chronometer, date, limited edition (8), screw-in crown, transparent caseback, time zone function