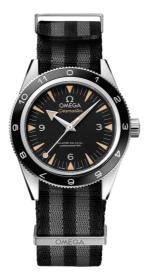

# "SPECTRE" LIMITED EDITION

SEAMASTER SEAMASTER 300 41 MM, STEEL ON NATO STRAP Reference: 233.32.41.21.01.001

### WATCH CASE & DIAL

Case: Steel Case Diameter: 41 mm Between lugs: 21 mm Dial Colour: Black

## BRACELET

Material: NATO strap Strap color: Multicolore Buckle type: Pin buckle Buckle material: Stainless steel