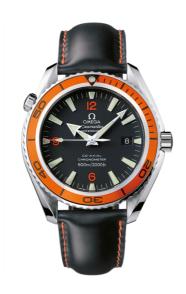

### **SEAMASTER**

PLANET OCEAN 600M 45.5 MM, STEEL ON RUBBER STRAP

Reference: 2908.50.82

## MOVEMENT

Calibre: Omega 2500

Self-winding chronometer, Co-Axial escapement

movement with rhodium-plated finish.

Power reserve: 48 hours

### **CRYSTAL**

Domed scratch-resistant sapphire crystal

# WATER RESISTANCE

60 bar (600 metres / 2000 feet)

## WATCH CASE & DIAL

Case: Steel

Case Diameter: 45.5 mm Between lugs: 22 mm Dial Colour: Black

### **BRACELET**

Material: Rubber strap Strap color: Black

Buckle type: Foldover clasp Buckle material: Stainless steel

#### **FEATURES**

Chronometer, date, helium escape valve, screw-in

crown, unidirectional rotating bezel