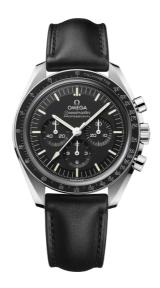

## **SPEEDMASTER**

MOONWATCH PROFESSIONAL 42 MM, STEEL ON LEATHER STRAP

Reference: 310.32.42.50.01.002

### WATCH CASE & DIAL

Case: Steel

Case Diameter: 42 mm Between lugs: 20 mm Dial Colour: Black

## **BRACELET**

Material: Leather strap Strap color: Black

Buckle type: Foldover clasp Buckle material: Stainless steel

### **FEATURES**

Anti-magnetic, chronograph, chronometer, master chronometer certified, small seconds, tachymeter,

transparent caseback