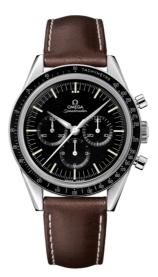

# FIRST OMEGA IN SPACE

SPEEDMASTER

ANNIVERSARY SERIES 39.7 MM, STEEL ON LEATHER STRAP Reference: 311.32.40.30.01.001

## MOVEMENT

Calibre: Omega 1861

Famous manual-winding chronograph movement. A descendent of the calibre that was worn on the Moon. Rhodium-plated finish.

Power reserve: 48 hours

#### CRYSTAL

Scratch-resistant sapphire crystal with anti-reflective treatment inside

### WATER RESISTANCE

5 bar (50 metres / 167 feet)

#### WATCH CASE & DIAL

Case: Steel Case Diameter: 39.7 mm Between lugs: 19 mm Dial Colour: Black

## BRACELET

Material: Leather strap Strap color: Brown Buckle type: Pin buckle Buckle material: Stainless steel

# FEATURES

Chronograph, numbered edition, small seconds, tachymeter