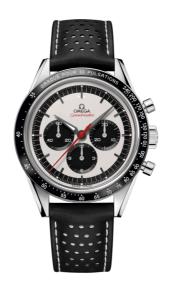

## **SPEEDMASTER**

ANNIVERSARY SERIES
39.7 MM, STEEL ON LEATHER STRAP
Reference: 311.32.40.30.02.001

### **MOVEMENT**

Calibre: Omega 1861

Famous manual-winding chronograph movement. A descendent of the calibre that was worn on the Moon.

Rhodium-plated finish.

Power reserve: 48 hours

### CRYSTAL

Scratch-resistant sapphire crystal with anti-reflective treatment inside

# WATER RESISTANCE

5 bar (50 metres / 167 feet)

## WATCH CASE & DIAL

Case: Steel

Case Diameter: 39.7 mm Between lugs: 19 mm Dial Colour: Silver

### **BRACELET**

Material: Leather strap Strap color: Black Buckle type: Pin buckle

Buckle material: Stainless steel

#### **FEATURES**

Chronograph, limited edition (0), pulsometer, small

seconds