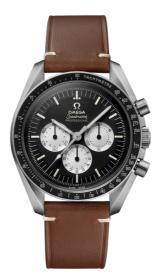

# SPEEDY TUESDAY

SPEEDMASTER ANNIVERSARY SERIES 42 MM, STEEL ON LEATHER STRAP Reference: 311.32.42.30.01.001

# MOVEMENT

Calibre: Omega 1861

Famous manual-winding chronograph movement. A descendent of the calibre that was worn on the Moon. Rhodium-plated finish.

Power reserve: 48 hours

### CRYSTAL

Hesalite crystal

### WATER RESISTANCE

5 bar (50 metres / 167 feet)

#### WATCH CASE & DIAL

Case: Steel Case Diameter: 42 mm Between lugs: 20 mm Dial Colour: Black

# BRACELET

Material: Leather strap Strap color: Brown Buckle type: Pin buckle Buckle material: Stainless steel

### FEATURES

Chronograph, limited edition (0), small seconds, tachymeter