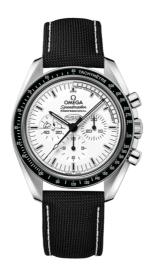

## **SPEEDMASTER**

ANNIVERSARY SERIES
42 MM, STEEL ON COATED NYLON FABRIC STRAP

Reference: 311.32.42.30.04.003

## WATCH CASE & DIAL

Case: Steel

Case Diameter: 42 mm Between lugs: 20 mm Dial Colour: White

#### **BRACELET**

Material: Coated nylon fabric strap

Strap color: Black

Buckle type: Foldover clasp Buckle material: Stainless steel

#### **FEATURES**

Chronograph, limited edition (0), small seconds,

tachymeter